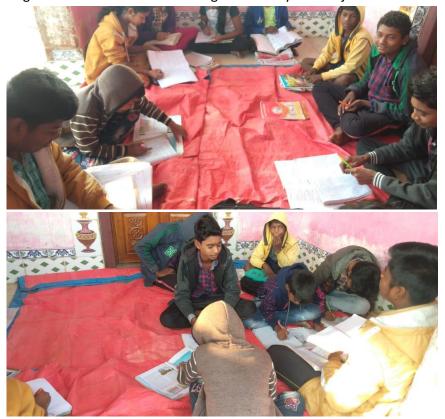

#### **ACTIVITY REPORT**

1. Regular Classes are being held at Kalahandi Orissa centre, Talnuagaon. Mr Lalit is also taking classes in morning as the schools are closed at present due to pandemic,

- 2. A quiz was organised at Hazaribagh Centre by Youth Cultural Society, Giridih . The winners were given prizes and others were also encouraged .
  - a. 1st Drishti kumari
  - b. 2nd Shristi kumari
  - c. 3rd Gunjan kumari

3. Monthly common test was conducted at our Telco centre by Nikhil Bhaiya and Ravi Sir. The two teachers are taking regular classes and putting extra effort in education the underprivileged children.

4. Online classes at our Dhanbad centre by Mr Sanjay Jha and his team from Australia. The team has also sent a smart TV for online classes by the members of Gyan Setu Team who are acting as a bridge between wealth of knowledge and sea of misery.