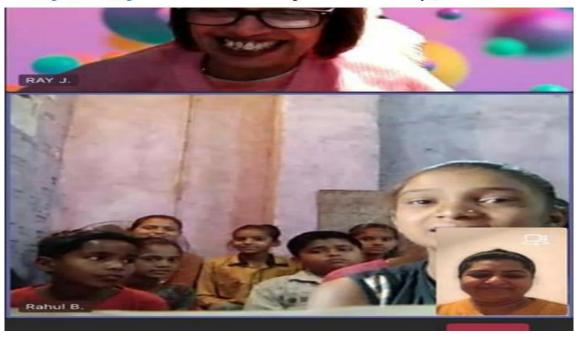

. . .

A positive change at Kendua centre, girls are feeling more confident and taking lead in class participation. Photo courtsey Sneha Jha during Jayita Ray's lesson today at Sankalp, Dhanbad.

18:29 19

#### From Notifications

Sanjay Jha

Our online class is continuing to increase. After the inaugural lesson by Manju Jha, we have a new Volunteer educator Jayita Ray. Attached video clip is from Jayita's first session with kids at Kendua Centre run by Sankalp NGO. Thanks to Rahul Barnwal for managing everything diligently. Please connect the dots. I am sure Jayita can share her experiences. More on them https://sites.google.com/view/gyanshakti/our

-volunteer-educators.

5. Regular classes are held at Mohangiri Centre by Mr Sarojit.

- 6. Instruction has been given to teachers to start the classes at Imli chauk centre from 1st march.
- 7. All centres of Giridih have commenced their classes from 1st March
- 8. Monthly common test was conducted by Rahul and teachers at Dhanbad centre
- 9. Monthly interaction led by President took place with the Team over Skype and special mention was made to the tireless efforts which the volunteers are making for making the different activities successful
  - 1. Sankalp-A pledge to change FB page noted huge hike in likes and membership over the month