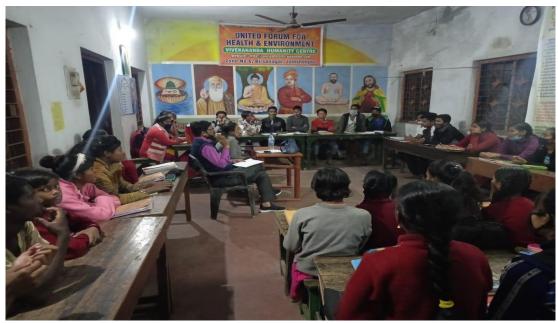

## CONSOLIDATD MONTHLY REPORT- February 2021

#### **ACTIVITY REPORT**

1. Regular Classes are being held at Kalahandi Orissa centre, Talnuagaon. Mr Lalit is also taking classes in morning as the schools are closed at present due to pandemic,



- 2. A quiz was organised at Hazaribagh Centre by Youth Cultural Society, Giridih . The winners were given prizes and others were also encouraged .
  - a. 1st Drishti kumari
  - b. 2nd Shristi kumari
  - c. 3rd Gunjan kumari





3. Monthly common test was conducted at our Telco centre by Nikhil Bhaiya and Ravi Sir. The two teachers are taking regular classes and putting extra effort in education the underprivileged children.





4. Online classes at our Dhanbad centre by Mr Sanjay Jha and his team from Australia. The team has also sent a smart TV for online classes by the members of Gyan Setu Team who are acting as a bridge between wealth of knowledge and sea of misery.



. . .

A positive change at Kendua centre, girls are feeling more confident and taking lead in class participation. Photo courtsey Sneha Jha during Jayita Ray's lesson today at Sankalp, Dhanbad.



18:29 19



Gyan-Setu



·IØI @ 38

#### From Notifications



Sanjay Jha

Our online class is continuing to increase. After the inaugural lesson by Manju Jha, we have a new Volunteer educator Jayita Ray. Attached video clip is from Jayita's first session with kids at Kendua Centre run by Sankalp NGO. Thanks to Rahul Barnwal for managing everything